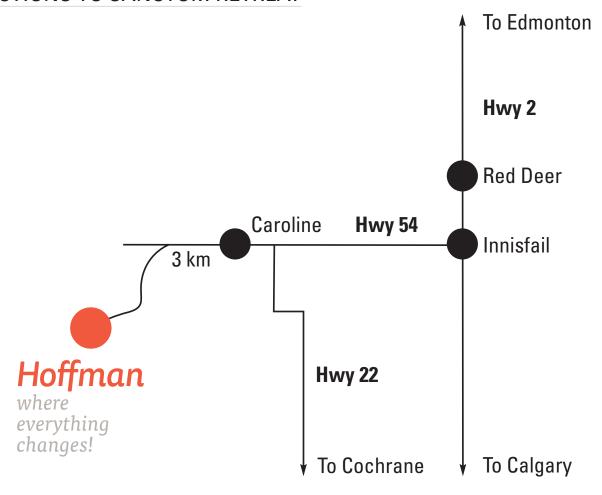

## FROM CALGARY (approx. 120 mins)

- > Go north on Hwy 2 to Innisfail, then exit and go west on Hwy 54 to Caroline (approx. 35 min).
- > Once you reach Caroline, go straight through and continue on Hwy 54 for about 3 – 4 km. Sanctum Retreat signs and the "Fish" will lead you to the Retreat.

## FROM EDMONTON (approx.120 mins)

- > Go south on Hwy 2 to Hwy 54 (the Innisfail and Caroline exit) about 15 minutes south of Red Deer. Go west on Hwy 54 to Caroline (approx. 35 min).
- > Once you reach Caroline, go straight through and continue on Hwy 54 for about 3 4 km. Sanctum Retreat signs and the "Fish" will lead you to the Retreat.